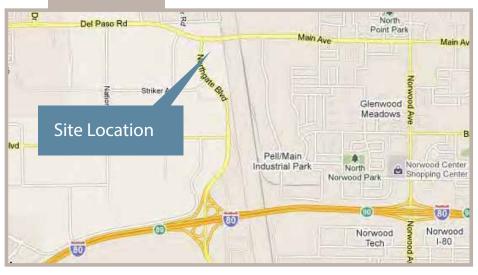

# Overview

- Availability: ±1,440 ±7,420 RSF
- Improvements may be available, most spaces have new carpet and paint
- Shared Project Conference Room
- Minimum clearance 15'6"
- On Site Propety Manager & on site Cafe
- Flex / R&D spaces
- 3/1000 SF parking ratio
- Easy access to Interstates 80 & 5, Sacramento International Airport and Central Business District