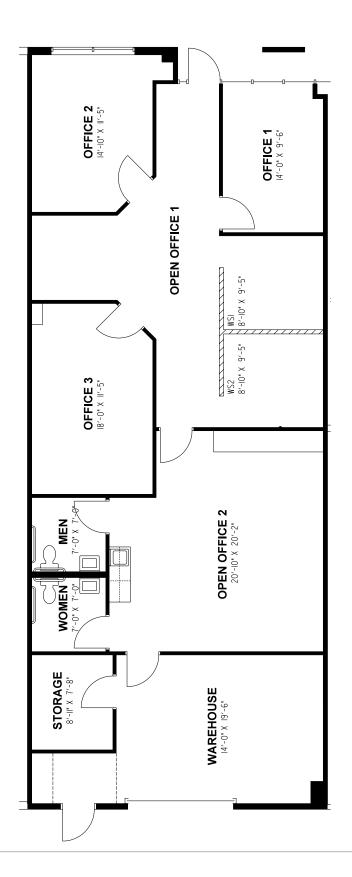

|------|
|---------------------|--------|-----------|------|

| 150 | ±7,294 RSF (±100% improved) |
|-----|-----------------------------|
|-----|-----------------------------|

#### 4640 Northgate Blvd

| 145 | ±5,392 RSF (85% improved)  |
|-----|----------------------------|
| 160 | ±2,028 RSF (83% improved)  |
| 185 | ±1,440 RSF (100% improved) |



AREA MAF



#### CONTACT

Matt Lofrano matt.lofrano@am.jll.com 916.491.4311











#### CONTACT

Matt Lofrano matt.lofrano@am.jll.com 916.491.4311





## 4630 NORTHGATE BLVD #150 NORTHGATE BUSINESS CENTER

# ±7,294 RSF



#### CONTACT

Matt Lofrano matt.lofrano@am.jll.com 916.491.4311





# 4640 NORTHGATE BLVD #145

±5,392 RSF



#### CONTACT

Matt Lofrano matt.lofrano@am.jll.com 916.491.4311





# 4640 NORTHGATE BLVD #160 ±2,028 RSF



### CONTACT

Matt Lofrano matt.lofrano@am.jll.com 916.491.4311





# 4640 NORTHGATE BLVD #185

# ±1,440 RSF

NORTHGATE BUSINESS CENTER



#### CONTACT

Matt Lofrano matt.lofrano@am.jll.com 916.491.4311