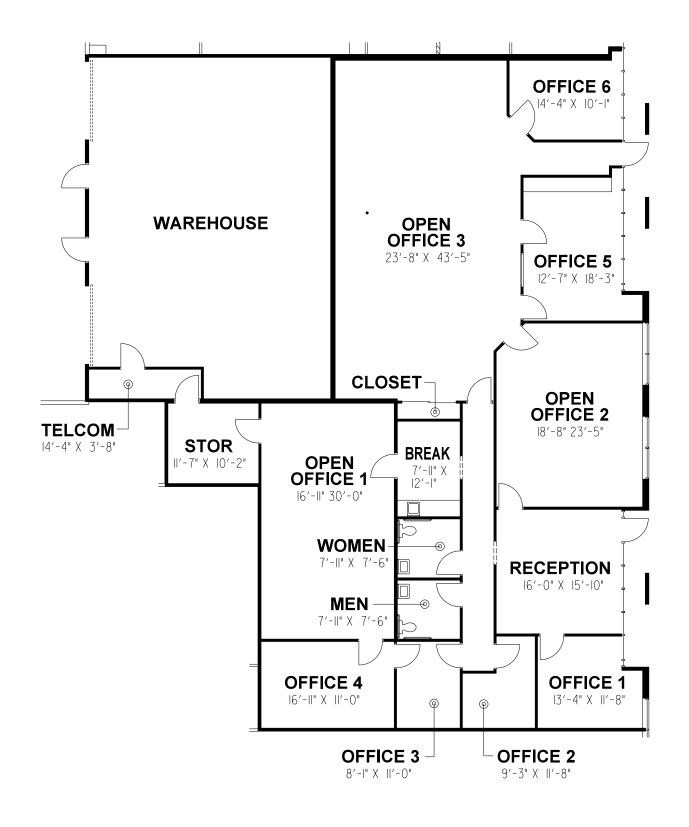

# 4640 NORTHGATE BLVD #145

±5,392 RSF

# 4640 NORTHGATE BLVD #160 ±2,028 RSF

# 4640 NORTHGATE BLVD #185

# ±1,440 RSF

NORTHGATE BUSINESS CENTER