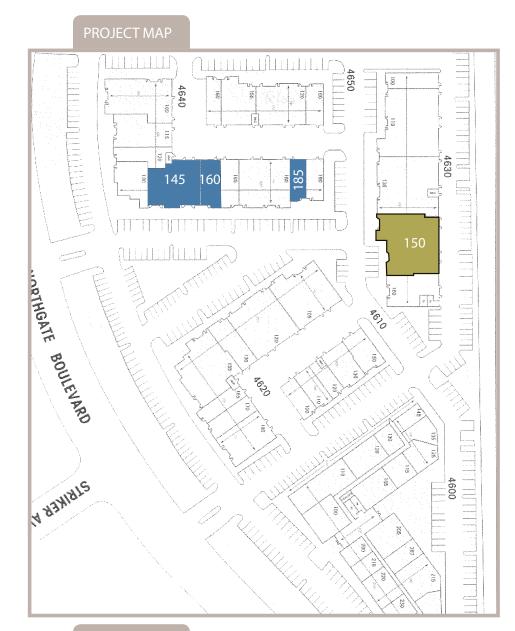

| 150 | ±7,294 RSF (±100% improved) |
|-----|-----------------------------|
|-----|-----------------------------|

#### 4640 Northgate Blvd

| 145 | ±5,392 RSF (85% improved)  |
|-----|----------------------------|
| 160 | ±2,028 RSF (83% improved)  |
| 185 | ±1,440 RSF (100% improved) |

AREA MAF